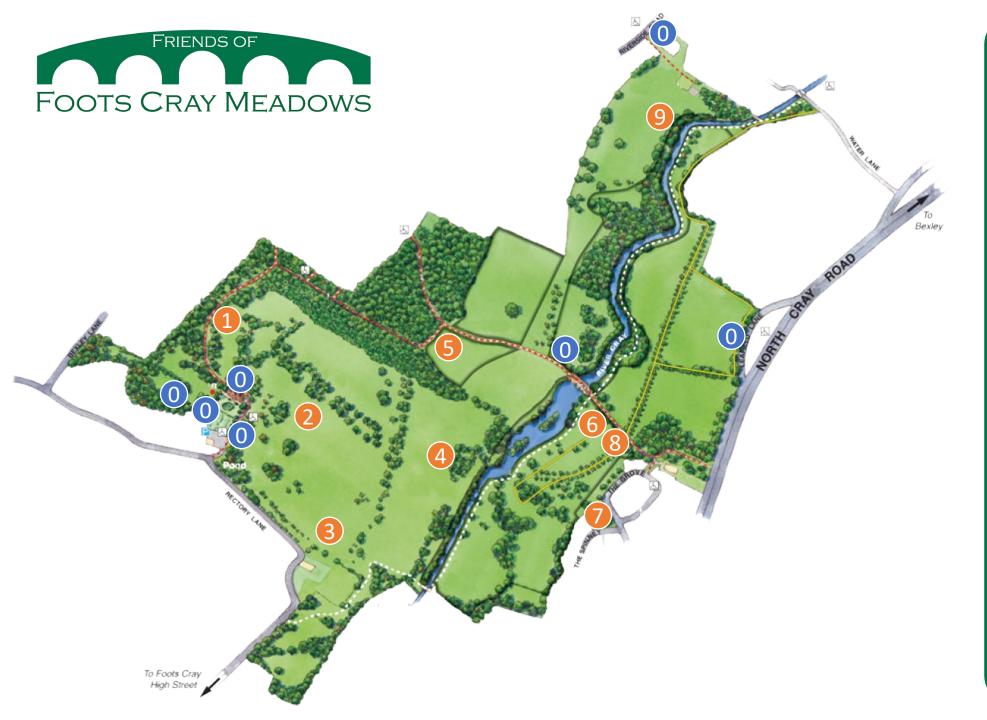

## 0 - Welcome points

1 - Foots Cray Place, Information Centre, Stable Block *What3Words /// glory.trout.lawn* 

2 - Foots Cray Lawns, Ancient Sweet Chestnut, Tulip Tree, Lime Avenue What3Words /// enjoyable.drop.cotton

3 - All Saints Church, Penny-Farthing Bridge, Chestnut Avenue and Pond What3Words /// rent.enjoy.hears

4 - Meadow Wetlands and Ponds What3Words /// towns.fired.pulse

5 - North Cray Woods What3Words /// planet.prompting.enable

6 - Five Arches Bridge, River Cray, the Lake What3Words /// retail.bits.varieties

7 - Cedars of Lebanon, North Cray Place *What3Words /// maker.wash.ready* 

8 - St James' Church, Permitted Ride What3Words /// shots.longer.shut

9 - Riverside Woodland, Royal Park playground, Iron Bridge *What3Words /// sounds.movie.coast*